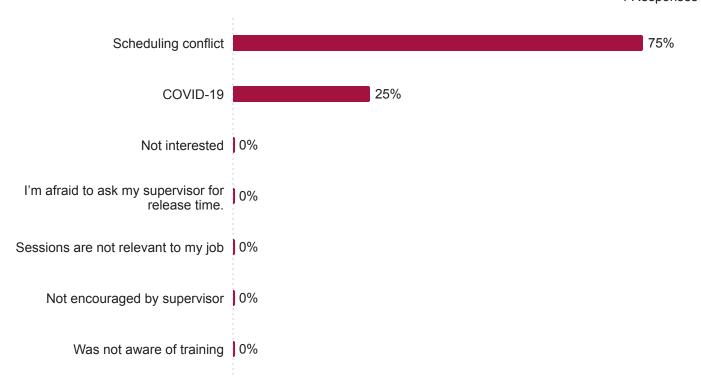

#### What kept you from participating in professional development activities?

How many professional development hours did you attend in 2021-2022?

Interest in the training for Cultural Responsiveness and Data Utilization to Achieve Student Success: