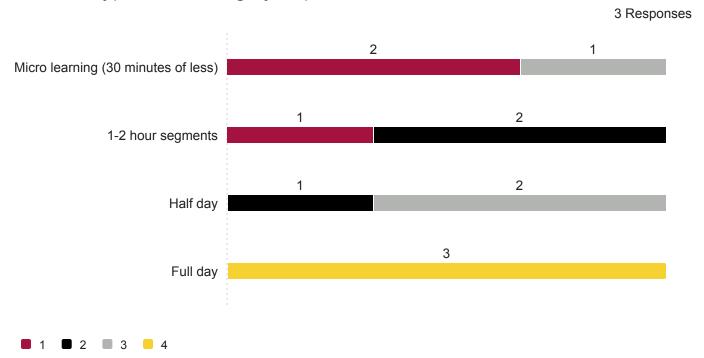

interest in the professional development topics to improve your general use of technology



### Rate your level of interest in the professional development topics for classroom management



## Rate your level of interest in the professional development topics related to **health and wellness**



# Rate your level of interest in the professional development topics to increase your understanding of **Compton College policies and procedures**



### Rate your level of interest in the professional development topics to **enhance your work**



### Rate your level of interest in the professional development topics to enhance your **leadership skills**



# In which of the following types of activities would you be most likely to participate?



#### Rank the types of trainings you prefer:



#### What days do you prefer for trainings?



#### What do you need to enhance your career?

What do you need to enhance your career?

N/A

#### What support or learning opportunity would help you do your job better?

What support or learning opportunity would help you do your job better?

N/A

# Is there anything else we should know to help build a robust, useful professional development offering?

Is there anything else we should know to help build a robust, useful professional development offering?

N/A