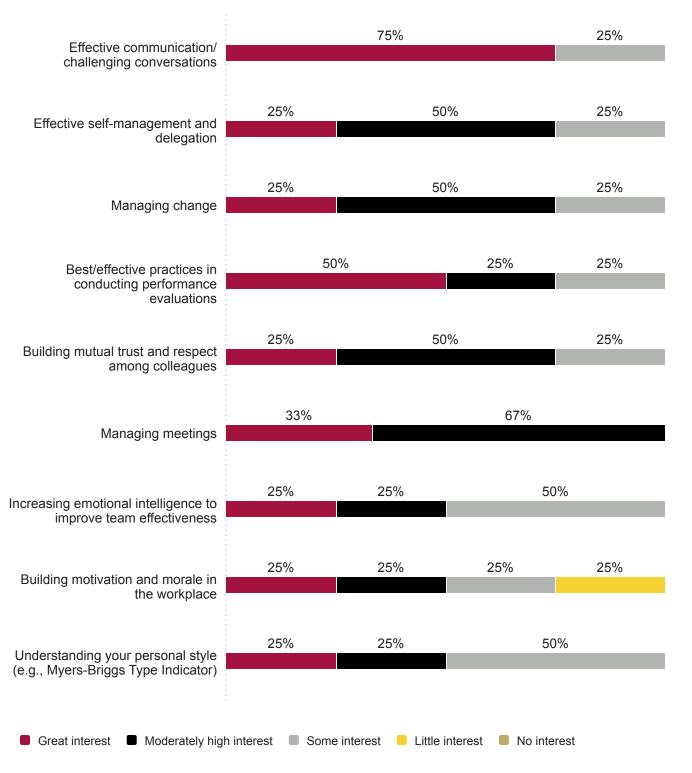

### Rate your level of interest in the professional development topics to enhance your **leadership skills**