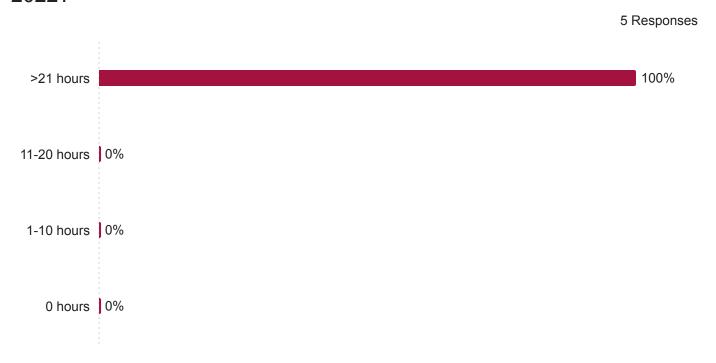

#### What kept you from participating in professional development activities?

How many professional development hours did you attend in 2021-2022?

Interest in the training for Cultural Responsiveness and Data Utilization to Achieve Student Success: