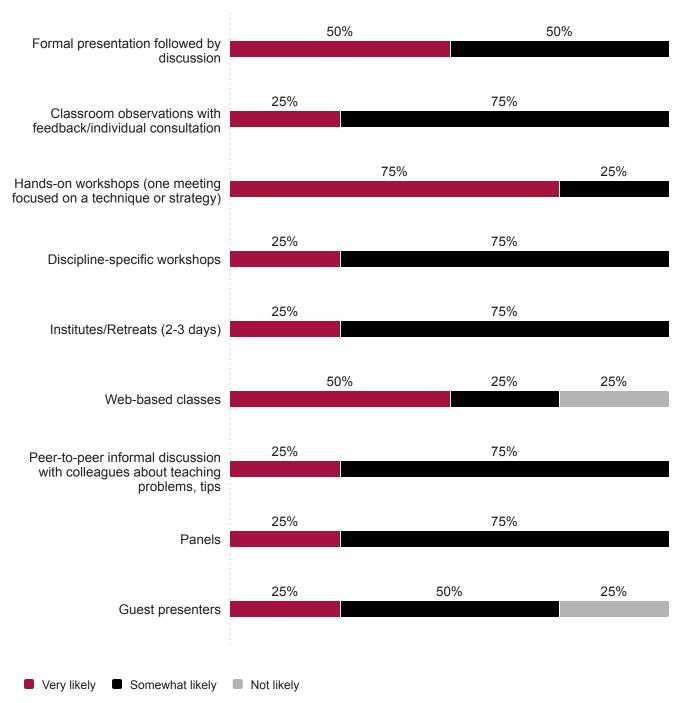

# In which of the following types of activities would you be most likely to participate?