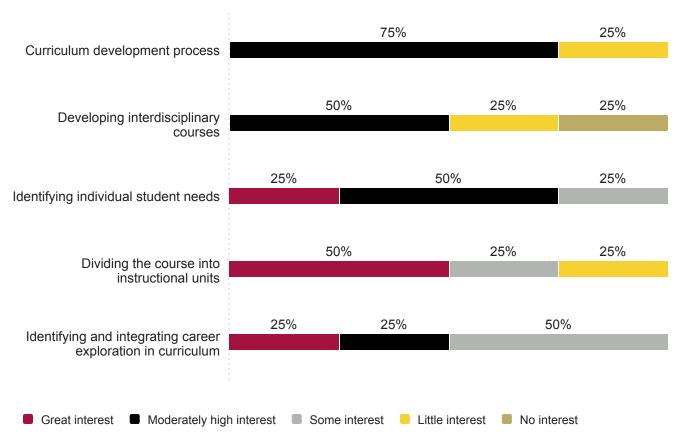

# Rate your level of interest in the professional development topics to engage in curriculum development