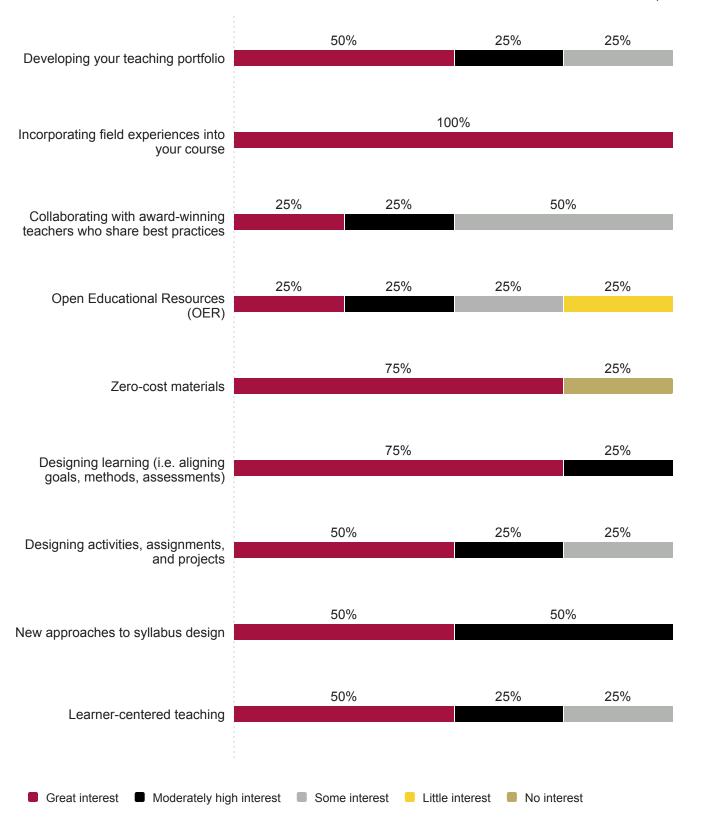

## Please rate your level of interest in the professional development topics to **enhance your teaching**

#### ...Continued