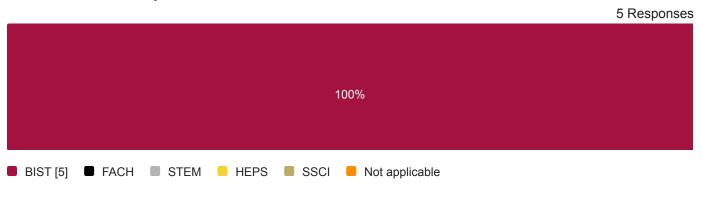

# Compton College STEM Faculty Professional Development Needs AssessmentSpring 2024

Distribution: N = 55 | n = 5 | Response rate = 9%

#### **Analysis of the Survey Results**

**Quantitative Summary** 

- This survey had a **response rate of 9%**, however, full-time faculty were overrepresented: 100% of respondents but only 35% of all faculty. This means that the responses are generally representative of full-time faculty, but not necessarily adjunct faculty.
- Counselors and librarians had extremely low response rates, therefore their responses cannot be generalized.



#### Years at Compton College



#### **Guided Pathway Division**



#### **Employee Group**



#### Area



#### What kept you from participating in professional development activities?



How many professional development hours did you attend in 2021-2022?



Interest in the training for Cultural Responsiveness and Data Utilization to Achieve Student Success:





| Counselors - Rate your level of interest in the professional developm topics. | ent |
|-------------------------------------------------------------------------------|-----|
|                                                                               |     |
|                                                                               |     |
|                                                                               |     |
|