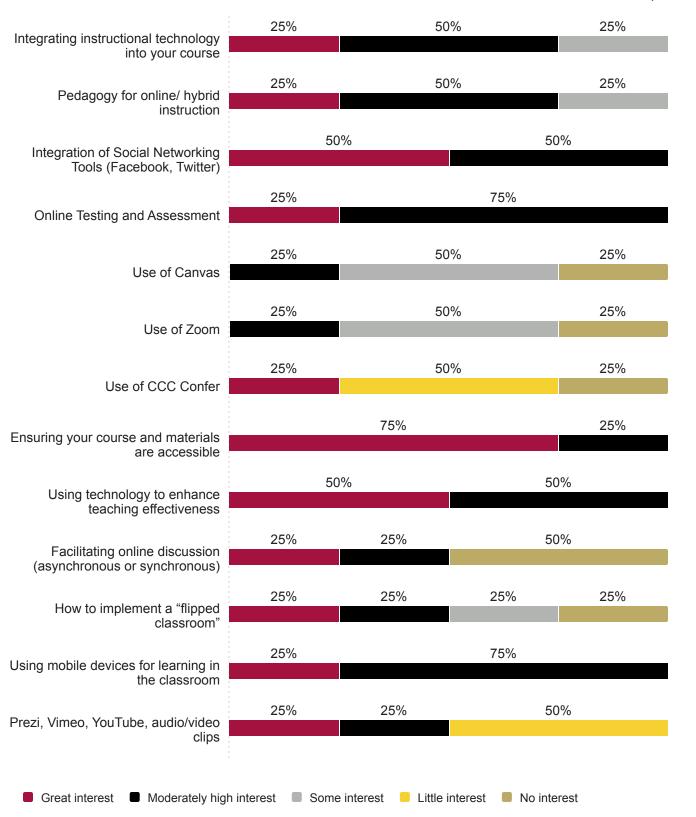

### Rate your level of interest in the professional development topics to improve your use of technology

### Rate your level of interest in the professional development topics to improve your general use of technology