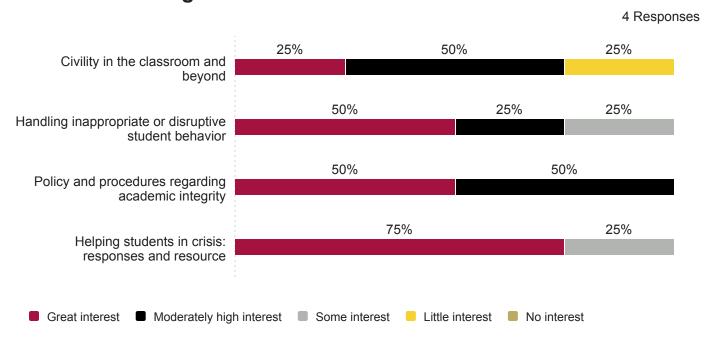

### Rate your level of interest in the professional development topics for classroom management