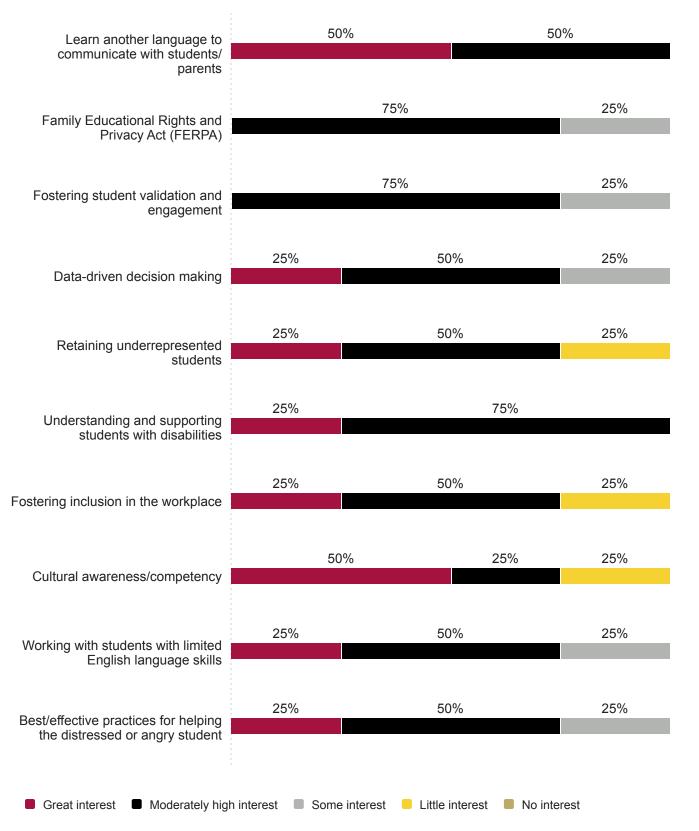

# Rate your level of interest in the professional development topics to increase your understanding of **Compton College policies and procedures**