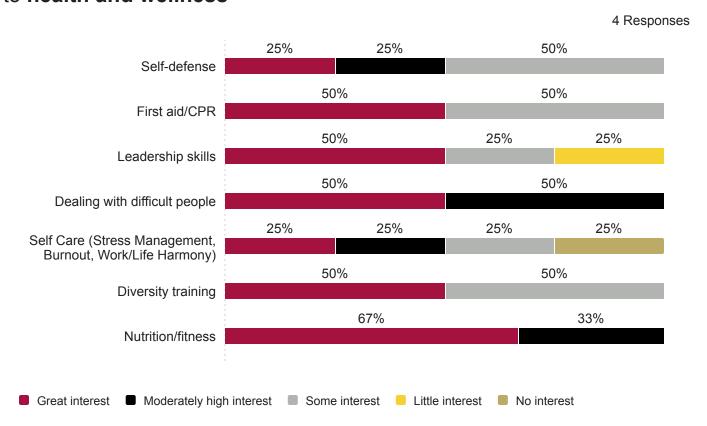

## Rate your level of interest in the professional development topics related to **health and wellness**