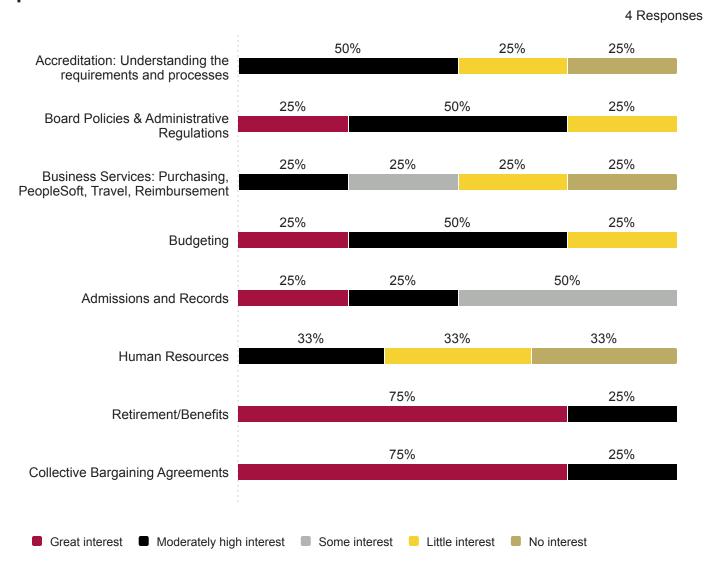

# Rate your level of interest in the professional development topics to increase your understanding of **Compton College policies and procedures**