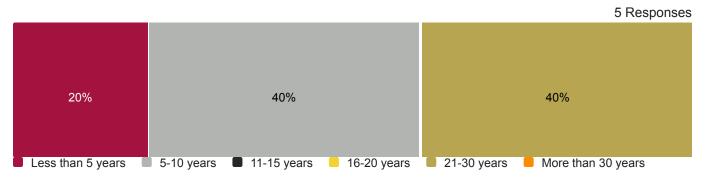

# Compton College STEM Faculty Professional Development Needs AssessmentSpring 2024

Distribution: N = 55 | n = 5 | Response rate = 9%

#### **Analysis of the Survey Results**

**Quantitative Summary** 

- This survey had a **response rate of 9%**, however, full-time faculty were overrepresented: 100% of respondents but only 35% of all faculty. This means that the responses are generally representative of full-time faculty, but not necessarily adjunct faculty.
- Counselors and librarians had extremely low response rates, therefore their responses cannot be generalized.



#### Years at Compton College



#### **Guided Pathway Division**



#### **Employee Group**



#### Area



#### What kept you from participating in professional development activities?



How many professional development hours did you attend in 2021-2022?



Interest in the training for Cultural Responsiveness and Data Utilization to Achieve Student Success:





| Counselors - Rate your level of interest in the professional developm topics. | ent |
|-------------------------------------------------------------------------------|-----|
|                                                                               |     |
|                                                                               |     |
|                                                                               |     |
|