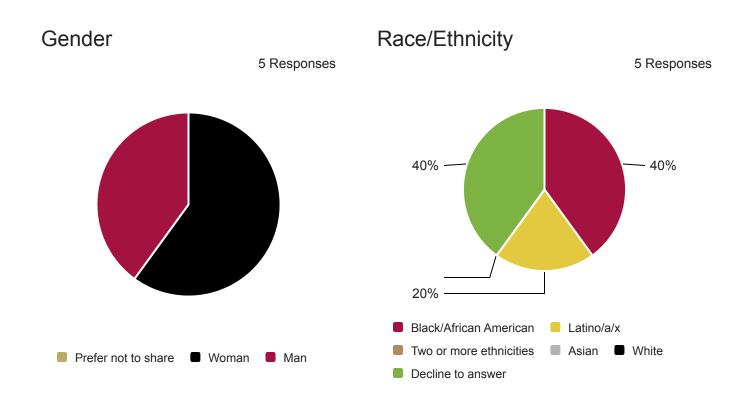

#### **Analysis of the Survey Results**

**Quantitative Summary** 

- This survey had a **response rate of 9%**, however, full-time faculty were overrepresented: 100% of respondents but only 35% of all faculty. This means that the responses are generally representative of full-time faculty, but not necessarily adjunct faculty.
- Counselors and librarians had extremely low response rates, therefore their responses cannot be generalized.