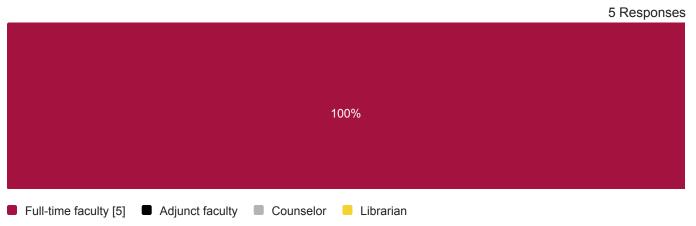

#### **Employee Group**

#### **Analysis of the Survey Results**

**Quantitative Summary** 

- This survey had a **response rate of 9%**, however, full-time faculty were overrepresented: 100% of respondents but only 35% of all faculty. This means that the responses are generally representative of full-time faculty, but not necessarily adjunct faculty.
- Counselors and librarians had extremely low response rates, therefore their responses cannot be generalized.