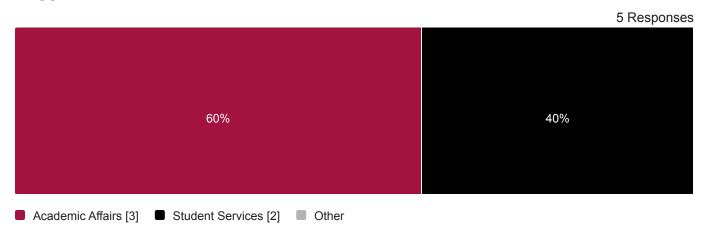

# Compton College STEM Faculty Professional Development Needs AssessmentSpring 2024

Distribution: N = 55 | n = 5 | Response rate = 9%

#### **Analysis of the Survey Results**

**Quantitative Summary** 

- This survey had a **response rate of 9%**, however, full-time faculty were overrepresented: 100% of respondents but only 35% of all faculty. This means that the responses are generally representative of full-time faculty, but not necessarily adjunct faculty.
- Counselors and librarians had extremely low response rates, therefore their responses cannot be generalized.



#### Years at Compton College



#### **Guided Pathway Division**



#### **Employee Group**



#### Area



#### What kept you from participating in professional development activities?



How many professional development hours did you attend in 2021-2022?



Interest in the training for Cultural Responsiveness and Data Utilization to Achieve Student Success:





| Counselors - Rate your level of interest in the professional developm topics. | ent |
|-------------------------------------------------------------------------------|-----|
|                                                                               |     |
|                                                                               |     |
|                                                                               |     |
|                                                                               |     |
|