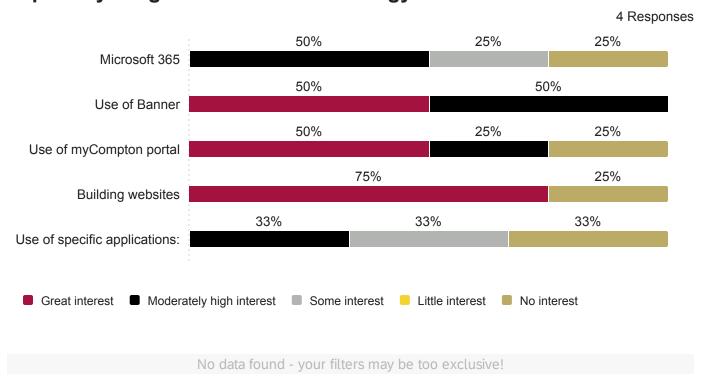

### Rate your level of interest in the professional development topics to improve your general use of technology