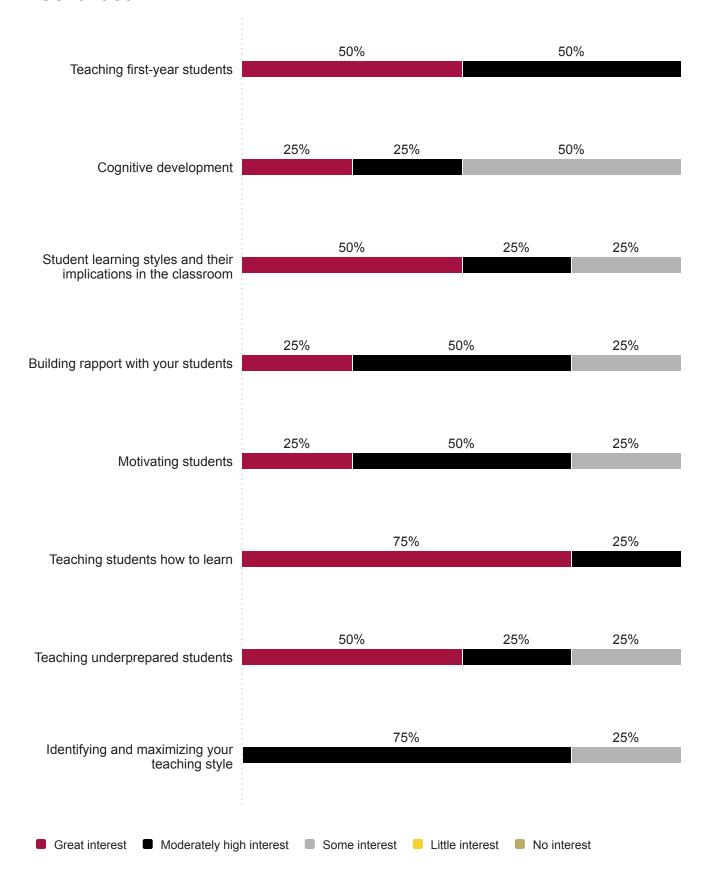

## Rate your level of interest in the professional development topics to enhance diversity and inclusion in your classroom