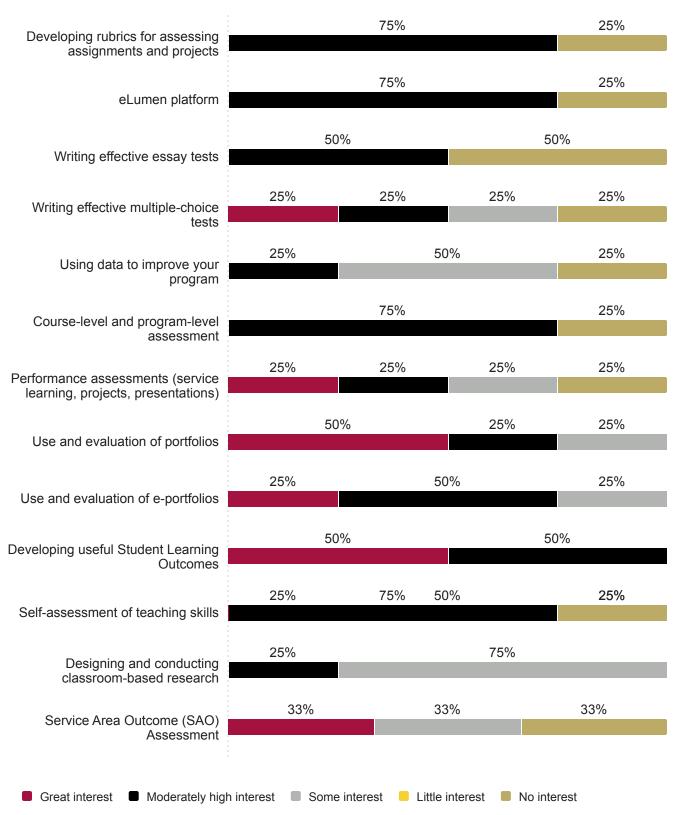

### Rate your level of interest in the professional development topics to improve assessment