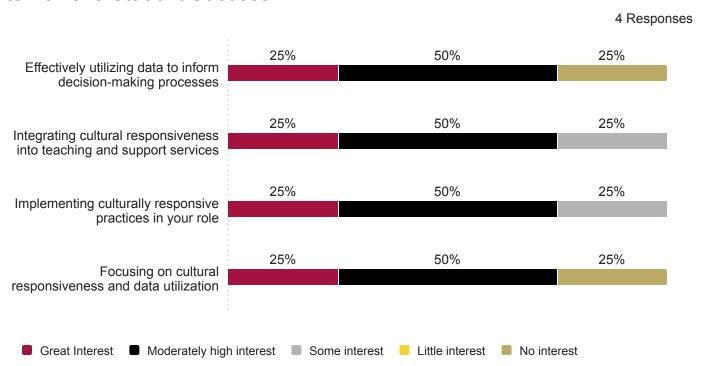

#### What kept you from participating in professional development activities?

How many professional development hours did you attend in 2021-2022?

Interest in the training for Cultural Responsiveness and Data Utilization to Achieve Student Success: