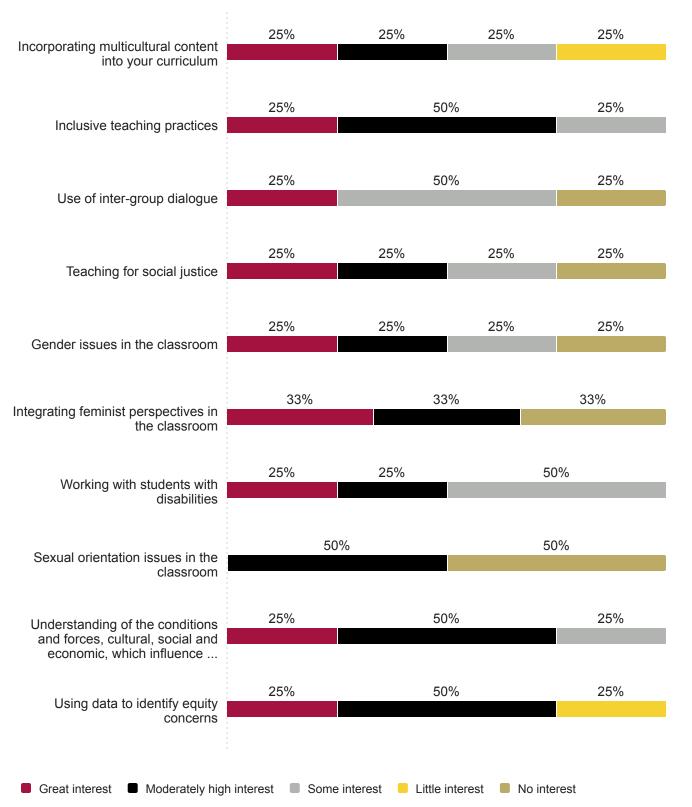

## Rate your level of interest in the professional development topics to enhance diversity and inclusion in your classroom