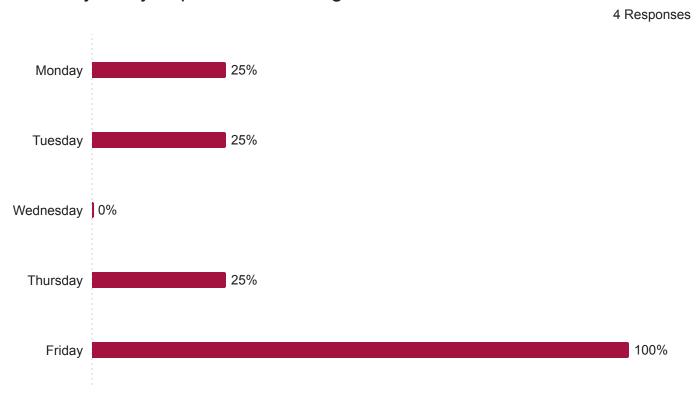

s to improve your general use of technology



### Rate your level of interest in the professional development topics for classroom management



## Rate your level of interest in the professional development topics related to **health and wellness**



# Rate your level of interest in the professional development topics to increase your understanding of **Compton College policies and procedures**



### Rate your level of interest in the professional development topics to **enhance your work**



### Rate your level of interest in the professional development topics to enhance your **leadership skills**



# In which of the following types of activities would you be most likely to participate?



#### Rank the types of trainings you prefer:



#### What days do you prefer for trainings?



#### What do you need to enhance your career?

What do you need to enhance your career?

N/A

#### What support or learning opportunity would help you do your job better?

What support or learning opportunity would help you do your job better?

N/A

# Is there anything else we should know to help build a robust, useful professional development offering?

Is there anything else we should know to help build a robust, useful professional development offering?

N/A