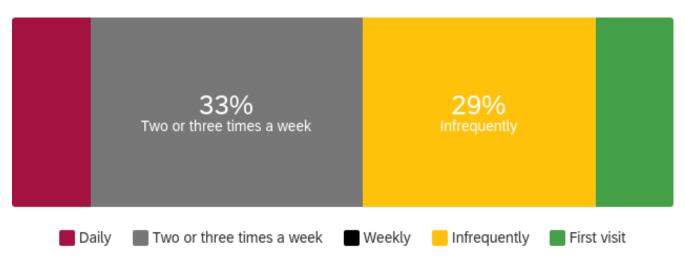

#### Q2 - How often do you visit the Library?

| # | Answer                    | %      | Count |
|---|---------------------------|--------|-------|
| 1 | Daily                     | 9.52%  | 2     |
| 2 | Two or three times a week | 33.33% | 7     |
| 3 | Weekly                    | 0.00%  | 0     |
| 4 | Infrequently              | 28.57% | 6     |
| 5 | First visit               | 9.52%  | 2     |
| 6 | Never                     | 19.05% | 4     |
|   | Total                     | 100%   | 21    |