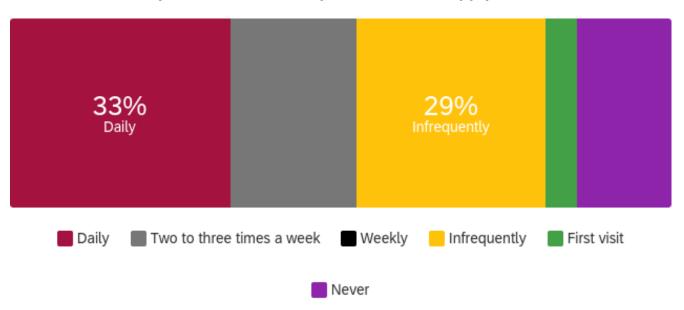

#### Q3 - How often do you access the Library? Select all that apply.

| # | Answer                    | %      | Count |
|---|---------------------------|--------|-------|
| 1 | Daily                     | 33.33% | 7     |
| 2 | Two to three times a week | 19.05% | 4     |
| 3 | Weekly                    | 0.00%  | 0     |
| 4 | Infrequently              | 28.57% | 6     |
| 5 | First visit               | 4.76%  | 1     |
| 6 | Never                     | 14.29% | 3     |
|   | Total                     | 100%   | 21    |