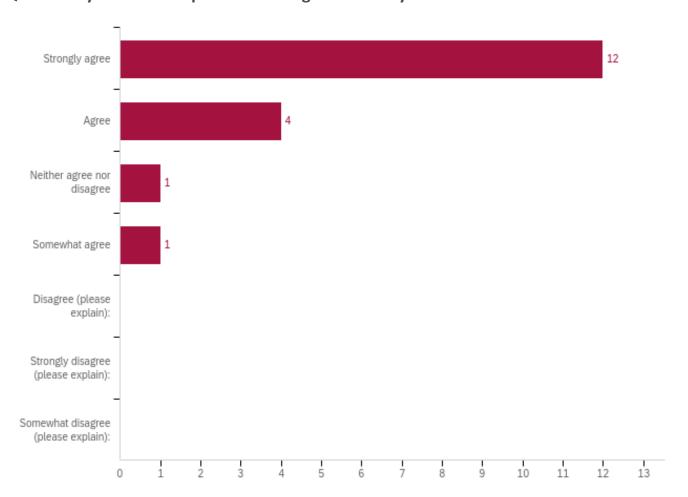

#### Q6 - Library staff are helpful in assisting me with my needs.

| # | Answer                              | %      | Count |
|---|-------------------------------------|--------|-------|
| 1 | Strongly agree                      | 66.67% | 12    |
| 2 | Agree                               | 22.22% | 4     |
| 3 | Neither agree nor disagree          | 5.56%  | 1     |
| 4 | Disagree (please explain):          | 0.00%  | 0     |
| 5 | Strongly disagree (please explain): | 0.00%  | 0     |
| 6 | Somewhat agree                      | 5.56%  | 1     |
| 7 | Somewhat disagree (please explain): | 0.00%  | 0     |
|   | Total                               | 100%   | 18    |