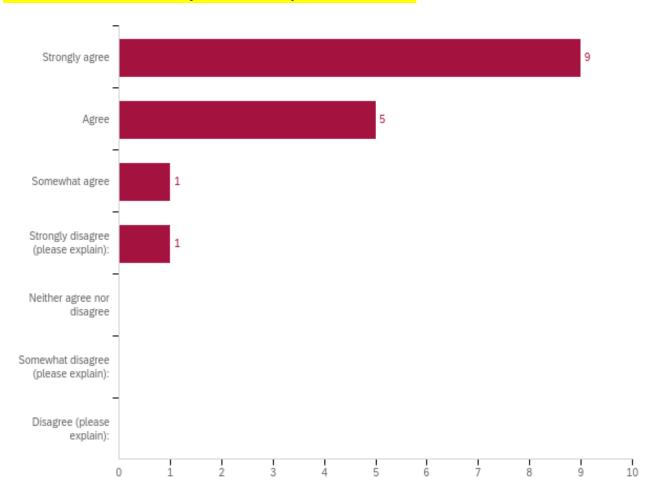

### Q13 - How satisfied are you with the print collection?

| # | Answer                              | %      | Count |
|---|-------------------------------------|--------|-------|
| 1 | Strongly agree                      | 56.25% | 9     |
| 2 | Somewhat agree                      | 6.25%  | 1     |
| 3 | Agree                               | 31.25% | 5     |
| 4 | Neither agree nor disagree          | 0.00%  | 0     |
| 5 | Somewhat disagree (please explain): | 0.00%  | 0     |
| 6 | Disagree (please explain):          | 0.00%  | 0     |
| 7 | Strongly disagree (please explain): | 6.25%  | 1     |
|   | Total                               | 100%   | 16    |