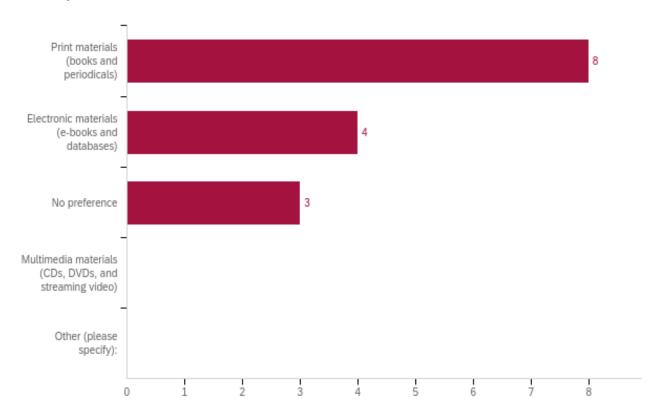

#### Q12 - I prefer to use:

| # | Answer                                                | %      | Count |
|---|-------------------------------------------------------|--------|-------|
| 1 | Print materials (books and periodicals)               | 53.33% | 8     |
| 2 | Electronic materials (e-books and databases)          | 26.67% | 4     |
| 3 | Multimedia materials (CDs, DVDs, and streaming video) | 0.00%  | 0     |
| 4 | No preference                                         | 20.00% | 3     |
| 5 | Other (please specify):                               | 0.00%  | 0     |
|   | Total                                                 | 100%   | 15    |