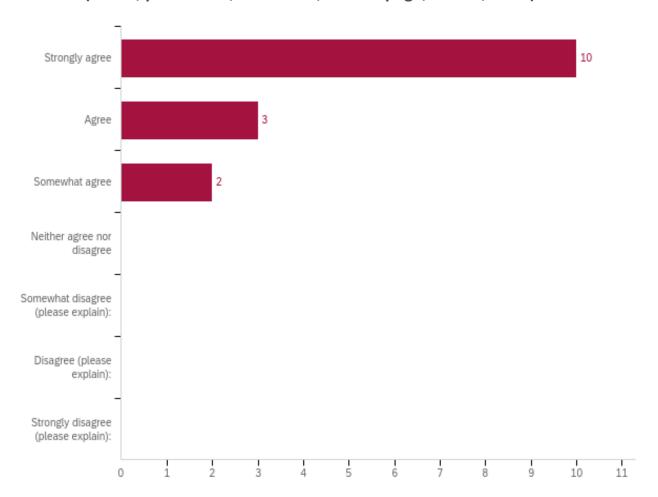

## Q9 - Using the Library has helped me improve my ability to find and use information resources (books, periodicals, databases, Canvas page, videos, et al.).

| # | Answer                              | %      | Count |
|---|-------------------------------------|--------|-------|
| 1 | Strongly agree                      | 66.67% | 10    |
| 2 | Agree                               | 20.00% | 3     |
| 3 | Somewhat agree                      | 13.33% | 2     |
| 4 | Neither agree nor disagree          | 0.00%  | 0     |
| 5 | Somewhat disagree (please explain): | 0.00%  | 0     |
| 6 | Disagree (please explain):          | 0.00%  | 0     |
| 7 | Strongly disagree (please explain): | 0.00%  | 0     |
|   | Total                               | 100%   | 15    |