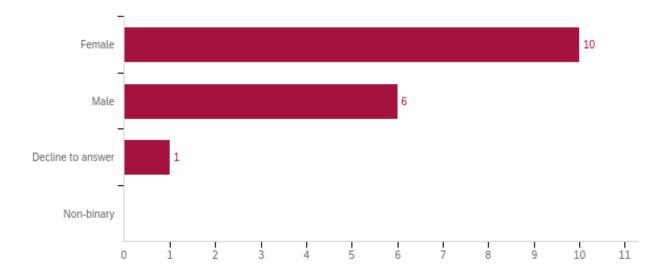

## Q23 - Gender:

| # | Answer            | %      | Count |
|---|-------------------|--------|-------|
| 1 | Male              | 35.29% | 6     |
| 2 | Female            | 58.82% | 10    |
| 3 | Non-binary        | 0.00%  | 0     |
| 4 | Decline to answer | 5.88%  | 1     |
|   | Total             | 100%   | 17    |