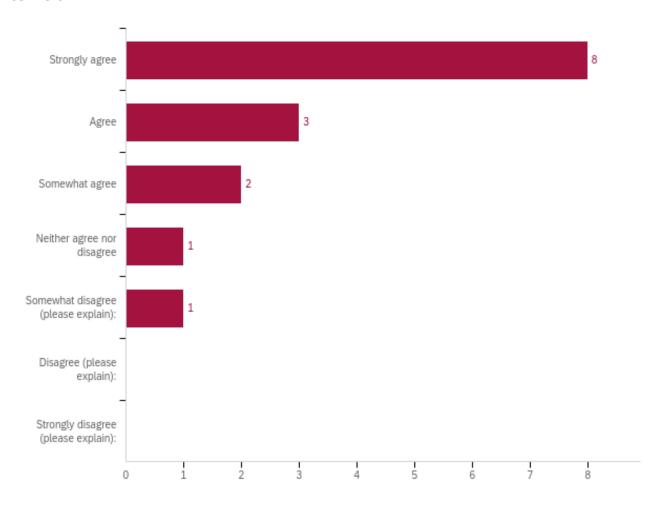

## Q11 - The Library's facilities (furniture, air conditioning, etc.) make it a comfortable place to visit.

| # | Answer                              | %      | Count |
|---|-------------------------------------|--------|-------|
| 1 | Strongly agree                      | 53.33% | 8     |
| 2 | Agree                               | 20.00% | 3     |
| 3 | Neither agree nor disagree          | 6.67%  | 1     |
| 4 | Disagree (please explain):          | 0.00%  | 0     |
| 5 | Strongly disagree (please explain): | 0.00%  | 0     |
| 6 | Somewhat agree                      | 13.33% | 2     |
| 7 | Somewhat disagree (please explain): | 6.67%  | 1     |
|   | Total                               | 100%   | 15    |