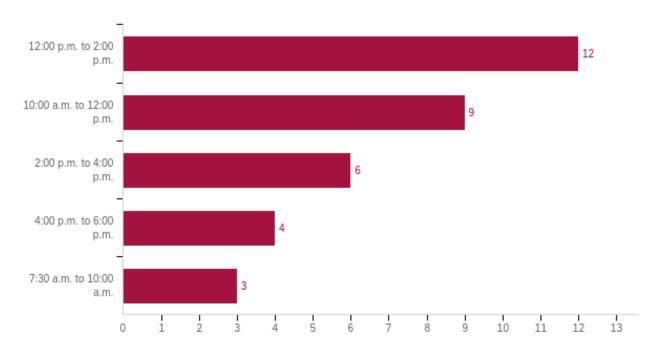

# Q7 - At what times do you usually use the Library's spaces and services (study rooms/tables, reserve textbooks, research help, et al.)? Select all that apply.

| # | Answer                   | %      | Count |
|---|--------------------------|--------|-------|
| 1 | 7:30 a.m. to 10:00 a.m.  | 8.82%  | 3     |
| 2 | 10:00 a.m. to 12:00 p.m. | 26.47% | 9     |
| 3 | 12:00 p.m. to 2:00 p.m.  | 35.29% | 12    |
| 4 | 2:00 p.m. to 4:00 p.m.   | 17.65% | 6     |
| 5 | 4:00 p.m. to 6:00 p.m.   | 11.76% | 4     |
|   | Total                    | 100%   | 34    |