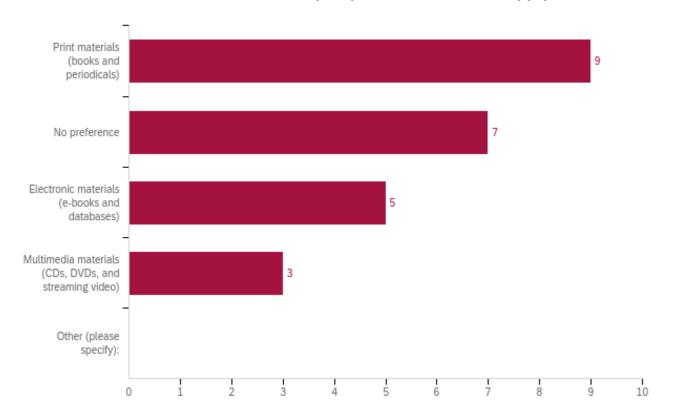

#### Q18 - What materials should the Library acquire? Select all that apply.

| # | Answer                                                | %      | Count |
|---|-------------------------------------------------------|--------|-------|
| 1 | Print materials (books and periodicals)               | 37.50% | 9     |
| 2 | Electronic materials (e-books and databases)          | 20.83% | 5     |
| 3 | Multimedia materials (CDs, DVDs, and streaming video) | 12.50% | 3     |
| 4 | No preference                                         | 29.17% | 7     |
| 5 | Other (please specify):                               | 0.00%  | 0     |
|   | Total                                                 | 100%   | 24    |