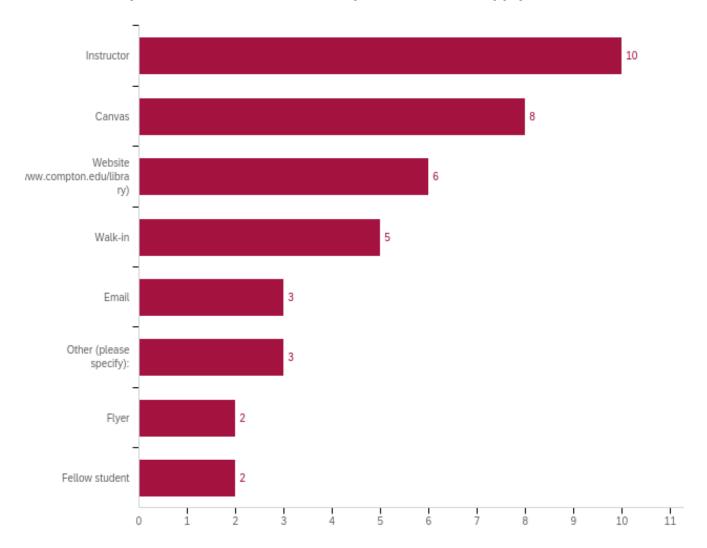

### Q5 - How did you find out about the Library? Select all that apply.

| # | Answer                            | %      | Count |
|---|-----------------------------------|--------|-------|
| 2 | Website (www.compton.edu/library) | 15.38% | 6     |
| 5 | Walk-in                           | 12.82% | 5     |
| 8 | Other (please specify):           | 7.69%  | 3     |
| 1 | Instructor                        | 25.64% | 10    |
| 6 | Flyer                             | 5.13%  | 2     |
| 7 | Fellow student                    | 5.13%  | 2     |
| 4 | Email                             | 7.69%  | 3     |
| 3 | Canvas                            | 20.51% | 8     |
|   | Total                             | 100%   | 39    |