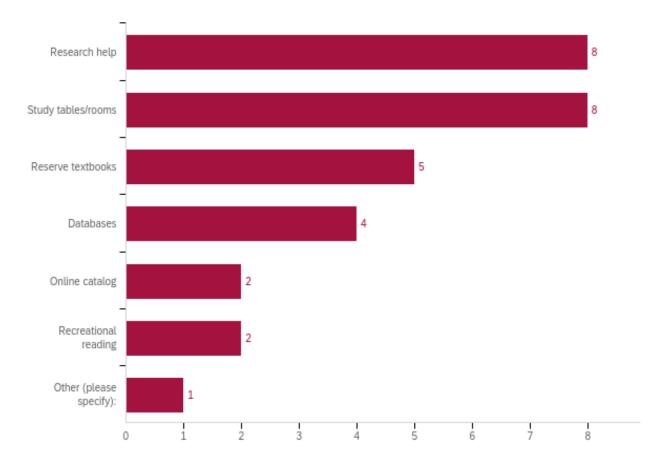

#### Q14 - What do you use the Library for? Select all that apply.

| # | Answer                  | %      | Count |
|---|-------------------------|--------|-------|
| 1 | Research help           | 26.67% | 8     |
| 2 | Reserve textbooks       | 16.67% | 5     |
| 3 | Databases               | 13.33% | 4     |
| 4 | Online catalog          | 6.67%  | 2     |
| 5 | Recreational reading    | 6.67%  | 2     |
| 6 | Other (please specify): | 3.33%  | 1     |
| 7 | Study tables/rooms      | 26.67% | 8     |
|   | Total                   | 100%   | 30    |