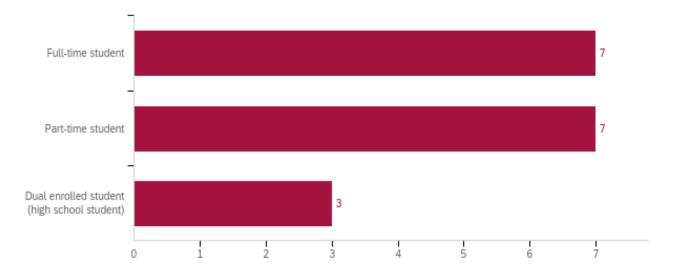

#### Q22 - Status

| # | Answer                                      | %      | Count |
|---|---------------------------------------------|--------|-------|
| 1 | Full-time student                           | 41.18% | 7     |
| 2 | Part-time student                           | 41.18% | 7     |
| 3 | Dual enrolled student (high school student) | 17.65% | 3     |
|   | Total                                       | 100%   | 17    |