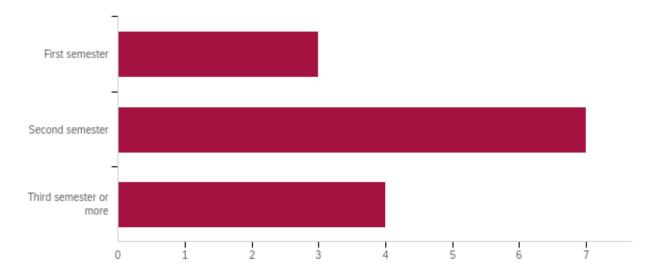

### Q20 - This semester is your:

| # | Answer                 | %      | Count |
|---|------------------------|--------|-------|
| 4 | First semester         | 21.43% | 3     |
| 5 | Second semester        | 50.00% | 7     |
| 6 | Third semester or more | 28.57% | 4     |
|   | Total                  | 100%   | 14    |