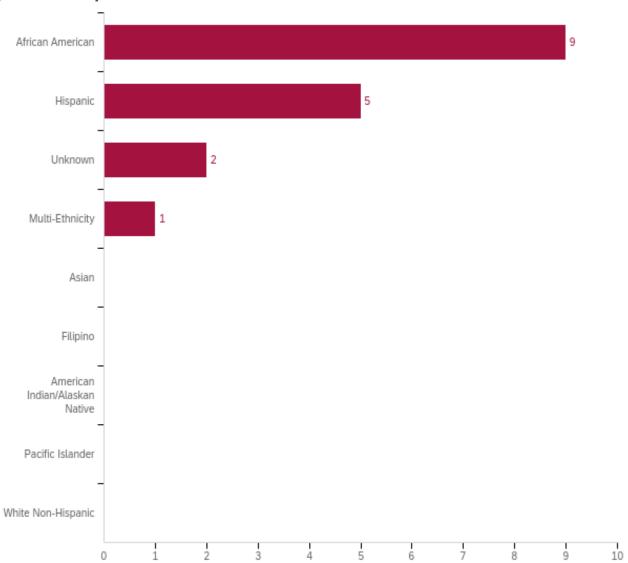

#### Q24 - Ethnicity:

| #  | Answer                         | %      | Count |
|----|--------------------------------|--------|-------|
| 1  | Asian                          | 0.00%  | 0     |
| 2  | African American               | 52.94% | 9     |
| 3  | Filipino                       | 0.00%  | 0     |
| 4  | American Indian/Alaskan Native | 0.00%  | 0     |
| 5  | Hispanic                       | 29.41% | 5     |
| 6  | Multi-Ethnicity                | 5.88%  | 1     |
| 10 | Pacific Islander               | 0.00%  | 0     |
| 11 | Unknown                        | 11.76% | 2     |
| 12 | White Non-Hispanic             | 0.00%  | 0     |

Total 100% 17