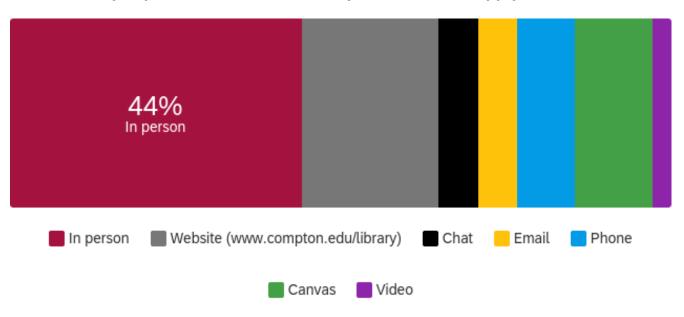

Q4 - How do you prefer to access the Library? Select all that apply.

| # | Answer                            | %      | Count |
|---|-----------------------------------|--------|-------|
| 2 | Website (www.compton.edu/library) | 20.59% | 7     |
| 7 | Video                             | 2.94%  | 1     |
| 5 | Phone                             | 8.82%  | 3     |
| 1 | In person                         | 44.12% | 15    |
| 4 | Email                             | 5.88%  | 2     |
| 3 | Chat                              | 5.88%  | 2     |
| 6 | Canvas                            | 11.76% | 4     |
|   | Total                             | 100%   | 34    |