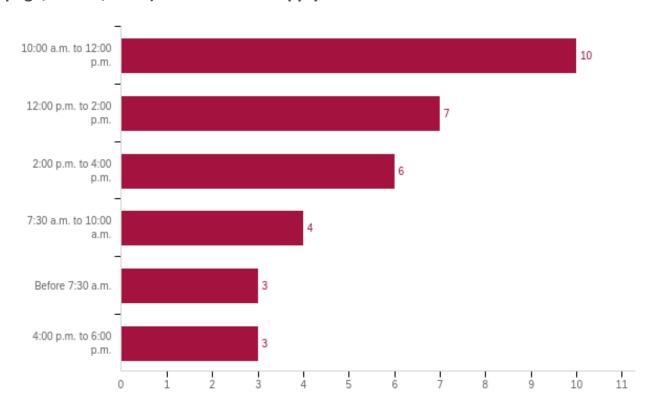

# Q8 - At what times do you usually use the Library's resources (books, databases, Canvas page, videos, et al.)? Select all that apply.

| # | Answer                   | %      | Count |
|---|--------------------------|--------|-------|
| 4 | 12:00 p.m. to 2:00 p.m.  | 21.21% | 7     |
| 6 | 4:00 p.m. to 6:00 p.m.   | 9.09%  | 3     |
| 5 | 2:00 p.m. to 4:00 p.m.   | 18.18% | 6     |
| 3 | 10:00 a.m. to 12:00 p.m. | 30.30% | 10    |
| 2 | 7:30 a.m. to 10:00 a.m.  | 12.12% | 4     |
| 1 | Before 7:30 a.m.         | 9.09%  | 3     |
|   | Total                    | 100%   | 33    |