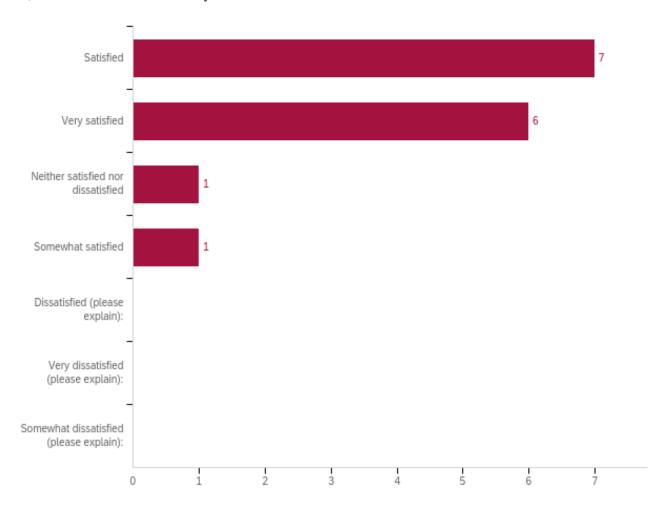

#### Q15 - How satisfied are you with the reserve textbooks?

| # | Answer                                  | %      | Count |
|---|-----------------------------------------|--------|-------|
| 1 | Very satisfied                          | 40.00% | 6     |
| 2 | Satisfied                               | 46.67% | 7     |
| 3 | Neither satisfied nor dissatisfied      | 6.67%  | 1     |
| 4 | Dissatisfied (please explain):          | 0.00%  | 0     |
| 5 | Very dissatisfied (please explain):     | 0.00%  | 0     |
| 6 | Somewhat satisfied                      | 6.67%  | 1     |
| 7 | Somewhat dissatisfied (please explain): | 0.00%  | 0     |
|   | Total                                   | 100%   | 15    |