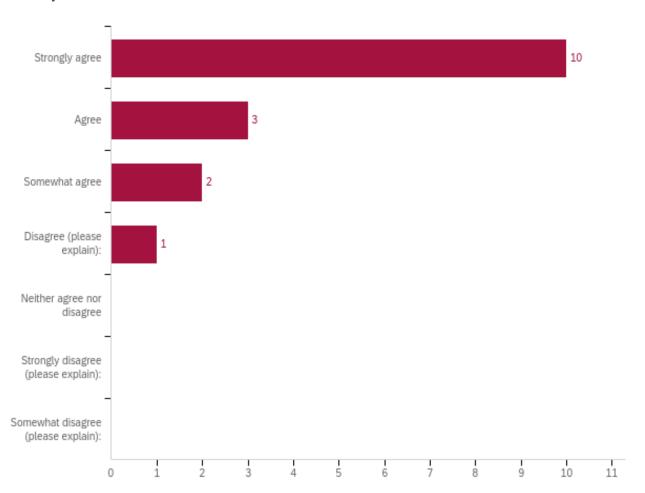

## Q9 - Using the Library has helped me improve my ability to find and use information resources (books, periodicals, databases, Canvas page, videos, et al.).

| # | Answer                              | %      | Count |
|---|-------------------------------------|--------|-------|
| 1 | Strongly agree                      | 66.67% | 10    |
| 2 | Agree                               | 20.00% | 3     |
| 3 | Somewhat agree                      | 13.33% | 2     |
| 4 | Neither agree nor disagree          | 0.00%  | 0     |
| 5 | Somewhat disagree (please explain): | 0.00%  | 0     |
| 6 | Disagree (please explain):          | 0.00%  | 0     |
| 7 | Strongly disagree (please explain): | 0.00%  | 0     |
|   | Total                               | 100%   | 15    |