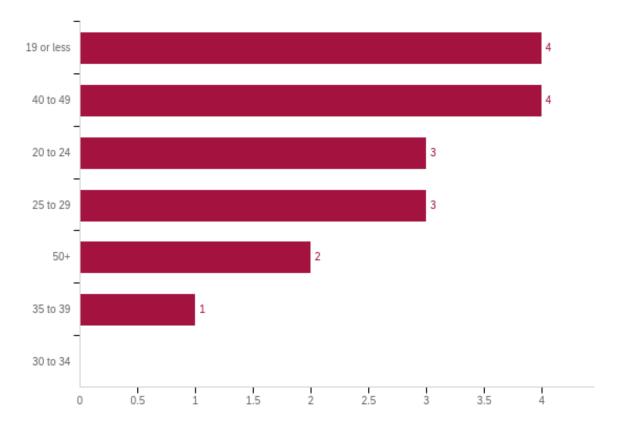

## Q21 - Age:

| # | Answer     | %      | Count |
|---|------------|--------|-------|
| 1 | 19 or less | 23.53% | 4     |
| 2 | 20 to 24   | 17.65% | 3     |
| 3 | 25 to 29   | 17.65% | 3     |
| 4 | 30 to 34   | 0.00%  | 0     |
| 5 | 35 to 39   | 5.88%  | 1     |
| 6 | 40 to 49   | 23.53% | 4     |
| 7 | 50+        | 11.76% | 2     |
|   | Total      | 100%   | 17    |