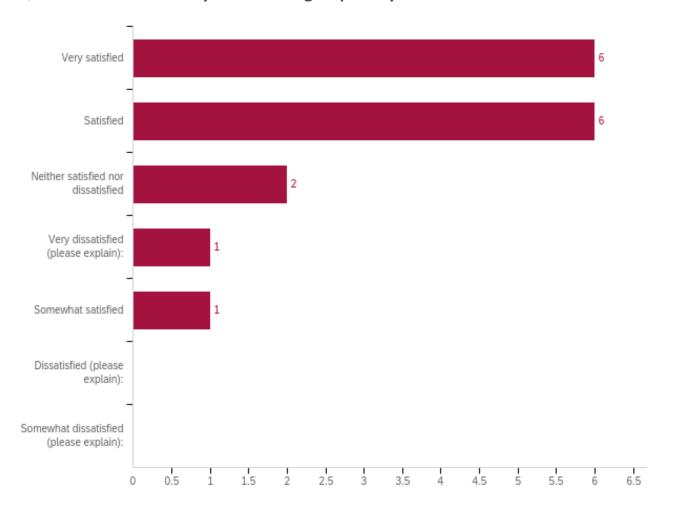

#### Q16 - How satisfied are you with the online databases (EBSCO, ProQuest, etc.)?

| # | Answer                                  | %      | Count |
|---|-----------------------------------------|--------|-------|
| 1 | Very satisfied                          | 46.67% | 7     |
| 2 | Satisfied                               | 40.00% | 6     |
| 3 | Neither satisfied nor dissatisfied      | 6.67%  | 1     |
| 4 | Dissatisfied (please explain):          | 0.00%  | 0     |
| 5 | Very dissatisfied (please explain):     | 0.00%  | 0     |
| 6 | Somewhat satisfied                      | 6.67%  | 1     |
| 7 | Somewhat dissatisfied (please explain): | 0.00%  | 0     |
|   | Total                                   | 100%   | 15    |